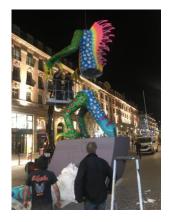

## SET UP. for 8 alebrijes foresee 16 hours (2x8 hrs shift)

STAFF: 8 TECHNICIANS WITH TOOL

**EQUIPMENT:** 

ONE FORKLIFT (ADD ONE SKATE IF POSIBLE)

**ONE GENIE** 

ONE CRANE WITH TELESCOPIC ARM

Water pipe for water container used as Counterweight for bases

# **UNLOADING**

**SET UP** 