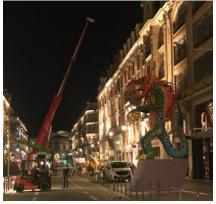

## SET UP. for 8 alebrijes foresee 16 hours (2x8 hrs shift)

STAFF: 8 TECHNICIANS WITH TOOL

**EQUIPMENT:** 

ONE FORKLIFT (ADD ONE SKATE IF POSIBLE)

**ONE GENIE** 

ONE CRANE WITH TELESCOPIC ARM

Water pipe for water container used as Counterweight for bases