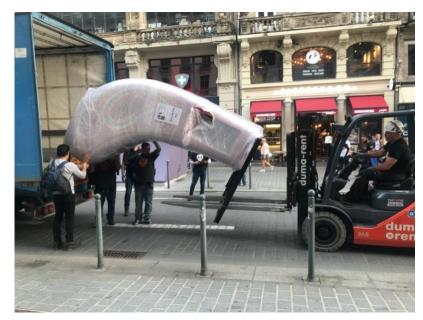

## SET UP. for 8 alebrijes foresee 16 hours (2x8 hrs shift)

STAFF: 8 TECHNICIANS WITH TOOL

**EQUIPMENT:** 

ONE FORKLIFT (ADD ONE SKATE IF POSIBLE)

**ONE GENIE** 

ONE CRANE WITH TELESCOPIC ARM

Water pipe for water container used as Counterweight for bases