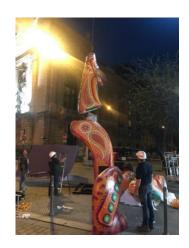

## SET UP. for 8 alebrijes foresee 16 hours (2x8 hrs shift)

STAFF: 8 TECHNICIANS WITH TOOL

**EQUIPMENT:** 

ONE FORKLIFT (ADD ONE SKATE IF POSIBLE)

**ONE GENIE** 

ONE CRANE WITH TELESCOPIC ARM

Water pipe for water container used as Counterweight for bases

# **UNLOADING**

**SET UP** 