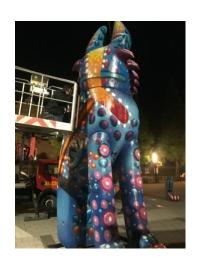

## SET UP. for 8 alebrijes foresee 16 hours (2x8 hrs shift)

STAFF: 8 TECHNICIANS WITH TOOL

**EQUIPMENT:** 

ONE FORKLIFT (ADD ONE SKATE IF POSIBLE)

**ONE GENIE** 

ONE CRANE WITH TELESCOPIC ARM

Water pipe for water container used as Counterweight for bases

# **UNLOADING**

**SET UP** 