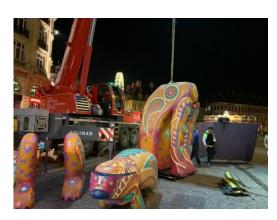

## SET UP. for 8 alebrijes foresee 16 hours (2x8 hrs shift)

STAFF: 8 TECHNICIANS WITH TOOL

**EQUIPMENT:** 

ONE FORKLIFT (ADD ONE SKATE IF POSIBLE)

**ONE GENIE** 

ONE CRANE WITH TELESCOPIC ARM

Water pipe for water container used as Counterweight for bases