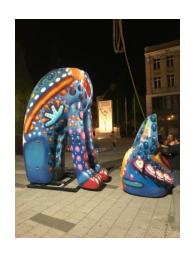

## SET UP. for 8 alebrijes foresee 16 hours (2x8 hrs shift)

STAFF: 8 TECHNICIANS WITH TOOL

**EQUIPMENT:** 

ONE FORKLIFT (ADD ONE SKATE IF POSIBLE)

**ONE GENIE** 

ONE CRANE WITH TELESCOPIC ARM

Water pipe for water container used as Counterweight for bases

# **UNLOADING**

**SET UP** 